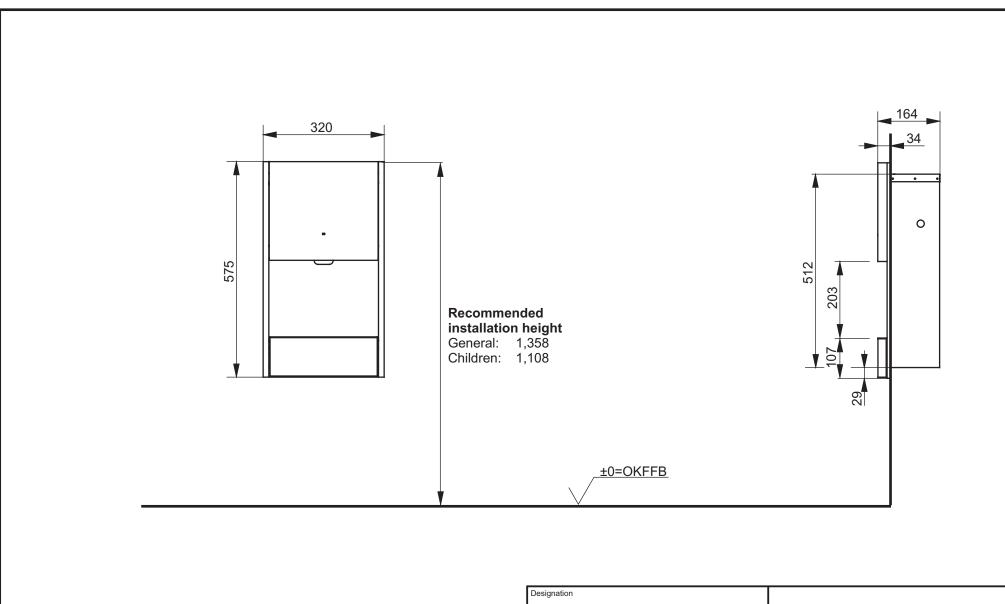

|         | OMMERCIA<br>and Dryer T |            | )4         | тото                                                                                                                                                                                                                                                                           |
|---------|-------------------------|------------|------------|--------------------------------------------------------------------------------------------------------------------------------------------------------------------------------------------------------------------------------------------------------------------------------|
| Altered |                         | Scale 1:10 |            | This drawing including the respective data may neither be duplicated nor modified nor altered without the consent of TOTO Europe GmbH. The usage of the data/technical drawings takes place at user's own risk and under exclusion of any liability of TOTO Europe GmbH and/or |
|         |                         | Signed     | T.G.       | of the companies of the TOTO-Group. The indicated dimensions are not binding; products are subject to change. Measurements shown may be subject to small variations or are indicative.                                                                                         |
|         |                         | Date       | 19/11/2015 |                                                                                                                                                                                                                                                                                |