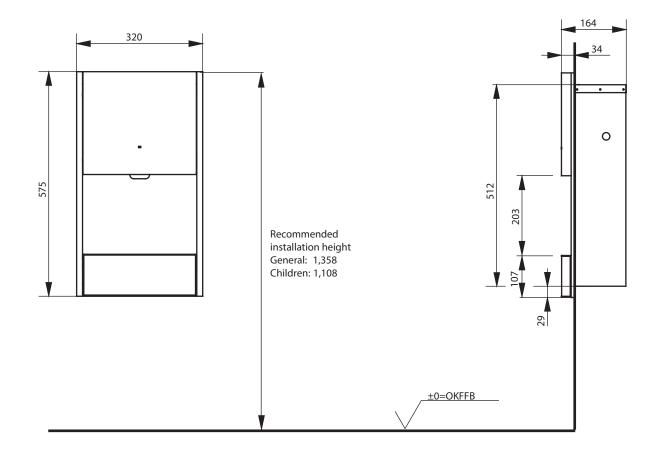

Weights and measurements shown may be subject to small variations or are indicative. \*measured 2 m distance from the hand dryer

TECHNICAL DRAWINGS